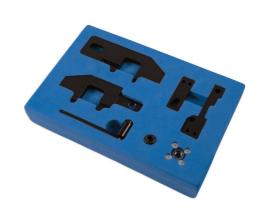

## **Engine Timing Kit - for PSA, Vauxhall/Opel 1.0, 1.2**

Designed to hold the camshafts and crankshaft in their timed position during belt replacement on Citroën, DS, Peugeot and Vauxhall/Opel EB0 and EB2 1.0L and 1.2L 3 cylinder engines.

## **Additional Information**

- Designed to hold the camshafts and crankshaft in their timed position during belt replacement.
- Applications include: Citroën, DS, Peugeot and Vauxhall/Opel models.
- Designed for the Citroën, DS, Peugeot and Vauxhall/Opel EB0 and EB2 1.0 & 1.2L 3 cylinder engines.
- To refit the water pump belt use stretchy belt installation tool, Laser Part No. 7595. for Timing Belt Checking Gauge, see Part No. 8207.
- Packed in EVA foam in a metal tin. Made in Sheffield.