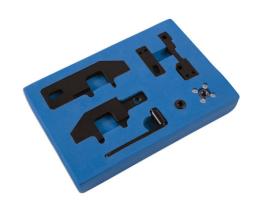

## **Engine Timing Kit - for PSA, Vauxhall/Opel 1.0, 1.2**

Designed to hold the camshafts and crankshaft in their timed position during belt replacement on Citroën, DS, Peugeot and Vauxhall/Opel EB0 and EB2 1.0L and 1.2L 3 cylinder engines.

## **Additional Information**

- Designed to hold the camshafts and crankshaft in their timed position during belt replacement.
- Applications include: Citroën, DS, Peugeot and Vauxhall/Opel models.
- Designed for the Citroën, DS, Peugeot and Vauxhall/Opel EB0 and EB2 1.0 & 1.2L 3 cylinder engines.
- To refit the water pump belt use stretchy belt installation tool, Laser Part No. 7595. for Timing Belt Checking Gauge, see Part No. 8207.
- Packed in EVA foam in a metal tin. Made in Sheffield.