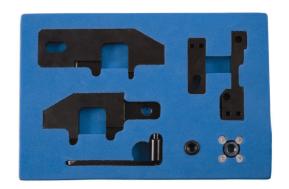

## **Engine Timing Kit - for PSA, Vauxhall/Opel 1.0, 1.2**

Designed to hold the camshafts and crankshaft in their timed position during belt replacement on Citroën, DS, Peugeot and Vauxhall/Opel EB0 and EB2 1.0L and 1.2L 3 cylinder engines.

## **Additional Information**

- Designed to hold the camshafts and crankshaft in their timed position during belt replacement.
- Applications include: Citroën, DS, Peugeot and Vauxhall/Opel models.
- Designed for the Citroën, DS, Peugeot and Vauxhall/Opel EB0 and EB2 1.0 & 1.2L 3 cylinder engines.
- To refit the water pump belt use stretchy belt installation tool, Laser Part No. 7595. for Timing Belt Checking Gauge, see Part No. 8207.
- Packed in EVA foam in a metal tin. Made in Sheffield.